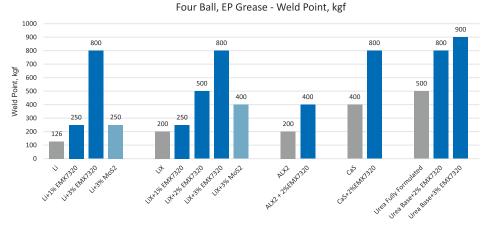

Vol: 20 L / 5 Gal Net: 25 kg / 55 Lb **Drum** Vol: 200 L / 55 Gal Net: 250 kg / 551 Lb

#### **Technical Specs**

| Color     | Treat Rate           | Consistency | Density              | Health                                                    |
|-----------|----------------------|-------------|----------------------|-----------------------------------------------------------|
| Dark Gray | 1% – 4%<br>by weight | Gray paste  | 1.44 – 1.56<br>g/cm3 | Non-toxic closed caged particles<br>as per OECD protocols |

# How to Use

- Dosage: 1% 4% by weight
- Adding to grease at cooling stage: below 90°C (195°F)
- Mixing time: 2 5 hours, depends on mixing equipment and volume of grease
- Mixing equipment: Mixing + recirculation. Followed by homogenization/milling







#### **Proven Results**







# Disclaimer

Information in this publication is accurate at the time of printing and reasonable care has been taken to ensure it is complete and accurate. However, this information is subject to change. Please visit nisusacorp.com for the latest product information. Independent advice should be sought before taking any action in reliance on the information in this publication, and NIS and its related corporate bodies accept no liability for any reliance on this publications content.



#### Made in Israel

1 Shidlovsky St., P.O. 13294 Argaman Complex Industrial Zone Yavne 8122101, Israel +972-8-933-4088 | info@apnano.com

#### www.nisusacorp.com