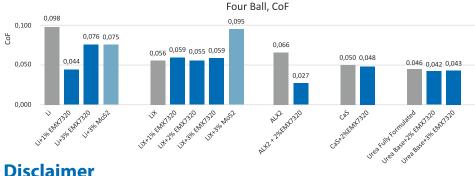

: 20 L / 5 Gal Net: 25 kg / 55 Lb **Drum** Vol: 200 L / 55 Gal Net: 250 kg / 551 Lb

#### **Technical Specs**

| Color     | Treat Rate           | Consistency | Density              | Health                                                    |
|-----------|----------------------|-------------|----------------------|-----------------------------------------------------------|
| Dark Gray | 1% – 4%<br>by weight | Gray paste  | 1.44 – 1.56<br>g/cm3 | Non-toxic closed caged particles<br>as per OECD protocols |

# How to Use

- Dosage: 1% 4% by weight
- Adding to grease at cooling stage: below 90°C (195°F)
- Mixing time: 2 5 hours, depends on mixing equipment and volume of grease
- Mixing equipment: Mixing + recirculation. Followed by homogenization/milling







#### **Proven Results**







# Disclaimer

Information in this publication is accurate at the time of printing and reasonable care has been taken to ensure it is complete and accurate. However, this information is subject to change. Please visit nisusacorp.com for the latest product information. Independent advice should be sought before taking any action in reliance on the information in this publication, and NIS and its related corporate bodies accept no liability for any reliance on this publications content.



#### Made in Israel

1 Shidlovsky St., P.O. 13294 Argaman Complex Industrial Zone Yavne 8122101, Israel +972-8-933-4088 | info@apnano.com

#### www.nisusacorp.com