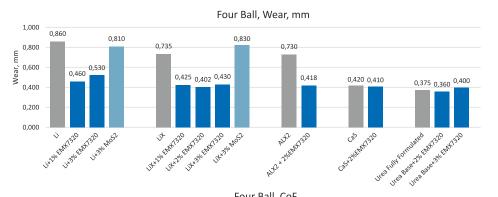

ol: 20 L / 5 Gal Net: 25 kg / 55 Lb **Drum** Vol: 200 L / 55 Gal Net: 250 kg / 551 Lb

#### **Technical Specs**

| Color     | Treat Rate           | Consistency | Density              | Health                                                    |
|-----------|----------------------|-------------|----------------------|-----------------------------------------------------------|
| Dark Gray | 1% – 4%<br>by weight | Gray paste  | 1.44 – 1.56<br>g/cm3 | Non-toxic closed caged particles<br>as per OECD protocols |

# How to Use

- Dosage: 1% 4% by weight
- Adding to grease at cooling stage: below 90°C (195°F)
- Mixing time: 2 5 hours, depends on mixing equipment and volume of grease
- Mixing equipment: Mixing + recirculation. Followed by homogenization/milling







#### **Proven Results**







# Disclaimer

Information in this publication is accurate at the time of printing and reasonable care has been taken to ensure it is complete and accurate. However, this information is subject to change. Please visit nisusacorp.com for the latest product information. Independent advice should be sought before taking any action in reliance on the information in this publication, and NIS and its related corporate bodies accept no liability for any reliance on this publications content.



#### Made in Israel

1 Shidlovsky St., P.O. 13294 Argaman Complex Industrial Zone Yavne 8122101, Israel +972-8-933-4088 | info@apnano.com

#### www.nisusacorp.com